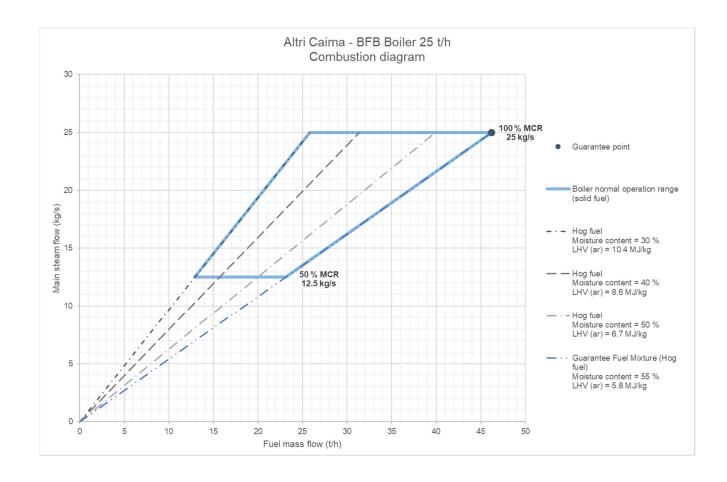

## 3.2.3 Combustion diagram

The boiler steam generation capacity and operational range with different fuel moisture contents is presented in the combustion diagram.

This document is the exclusive intellectual property of Valmet Corporation and/or its subsidiaries (collectively and individually "Valmet") and is furnished solely for executing and maintaining the specific project. Re-use of the document for any other project or purpose is prohibited. The document or the information shall not be reproduced, copied or disclosed to any third party without the prior written consent of Valmet. By accessing this document, you accept these terms of use.